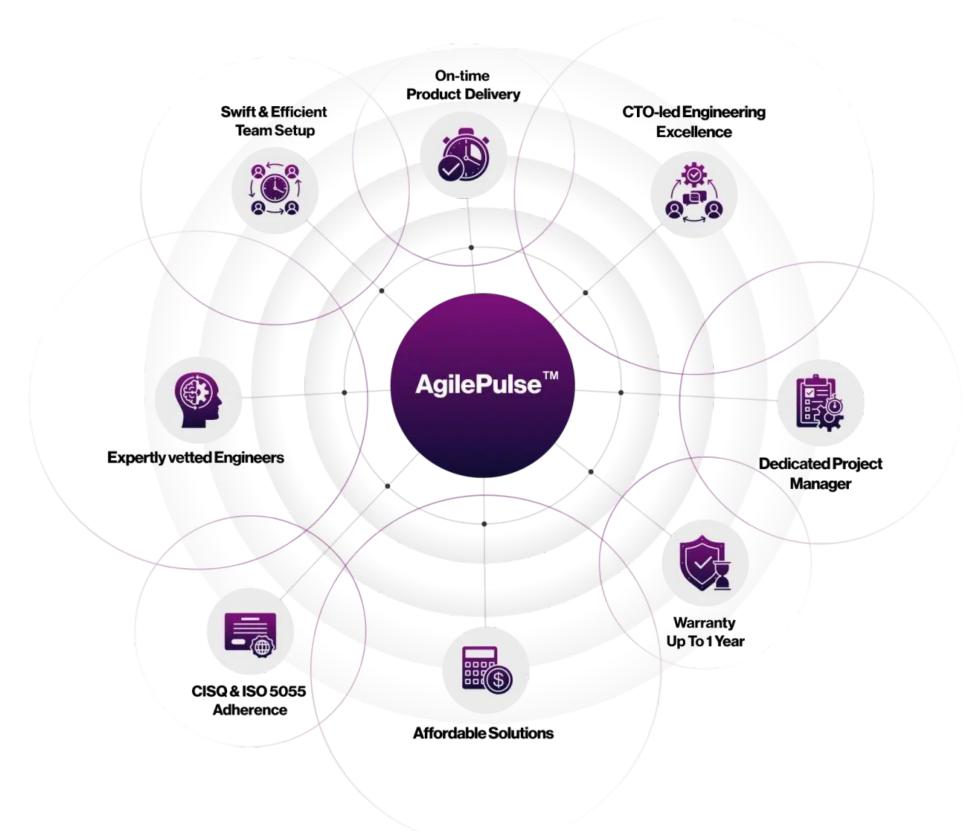

## The Solution

Clover Dynamics was happy to bring value to our Client, with a tailor-made AgilePulse™ methodology to propel Typewise toward its goals. An experience-vetted Senior full-stack JS engineer was allocated immediately and one more Full-stack JS engineer was staffed during the next 3 weeks. Our mutual collaboration was and is more than just providing Clients with Software engineers; it is about bringing in expertise that could transform challenges into opportunities.

# **Benefits of Clover Dynamics**

At Clover Dynamics, we believe in building long-term relationships with our clients through exceptional customer experience. We provide a full cycle of product development services & Team Extension, that go beyond coding and into the realm of delivering value. Our team of skilled professionals is dedicated to helping our clients achieve their business goals through innovative technology solutions and unparalleled customer experience.

Drive your project to success with CTO-led engineering excellence, ensuring that every aspect of your development is guided by top-tier expertise and precision. Our expertly-vetted engineers are selected through a rigorous process, guaranteeing that your team is composed of subject matter experts dedicated to delivering quality results. Benefit from continuous CTO oversight throughout your project, providing a layer of strategic insight and oversight that sets the standard for excellence.