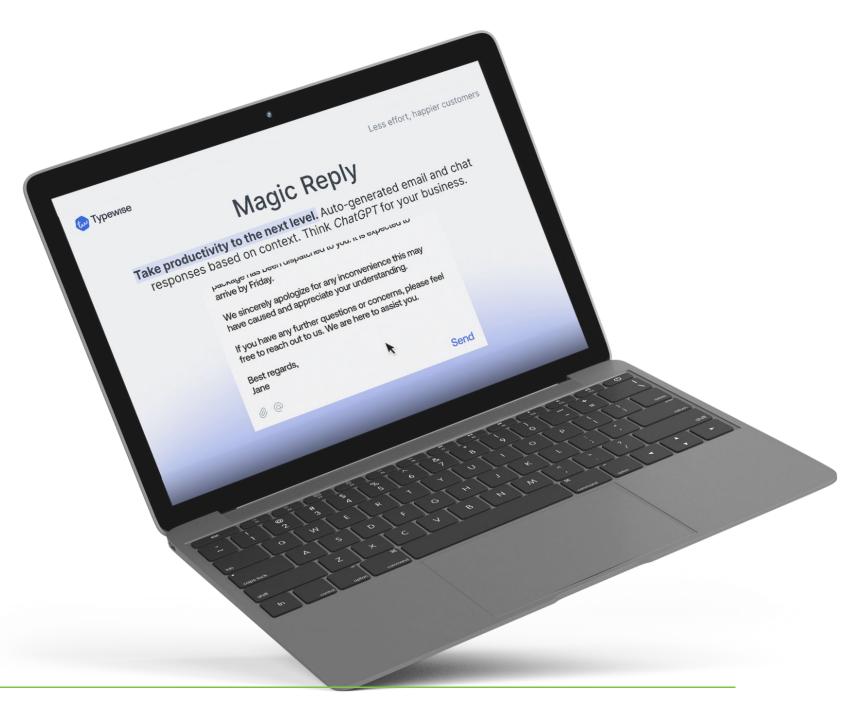

#### **The Features**

- Admin Portal: A central hub for authentication and configuration, streamlining client-specific customizations.
- Chrome and Edge Extensions: Facilitating distribution and updates, enhancing user experience across browsers.
- **Al-Driven Text Correction:** Automatic correction of incoherent words and grammar errors, with alternatives suggested.
- Predictive Text: Offering predictions from a single word to a sentence or paragraph, based on user input.
- Snippets (Personal and Team): Customizable text snippets to save time, accessible and editable through the admin portal.
- Magic Reply Feature: Allows users to generate complete messages or emails based on a given query, enhancing productivity.