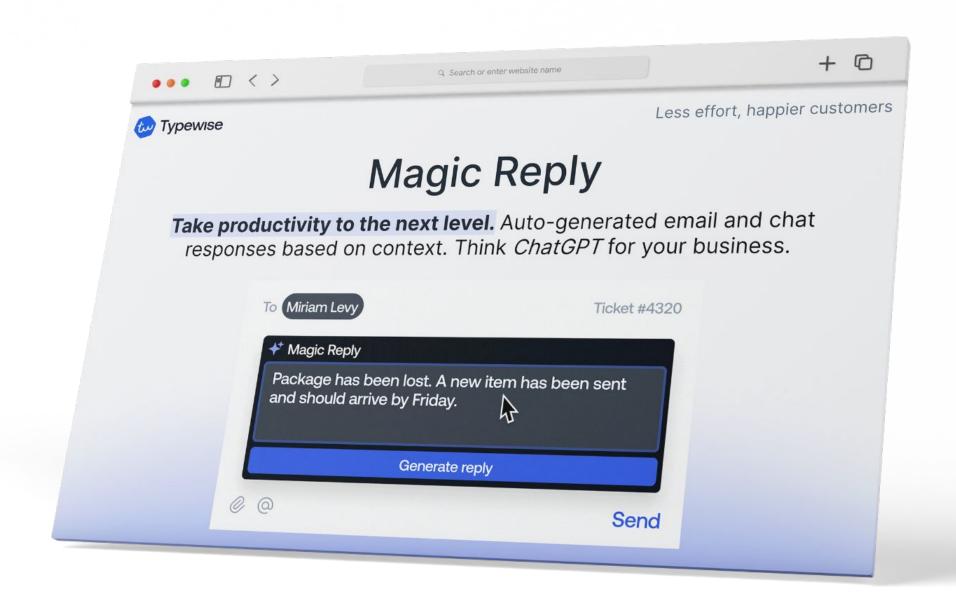

#### **The Features**

- Admin Portal: A central hub for authentication and configuration, streamlining client-specific customizations.
- Chrome and Edge Extensions: Facilitating distribution and updates, enhancing user experience across browsers.
- **Al-Driven Text Correction:** Automatic correction of incoherent words and grammar errors, with alternatives suggested.
- Predictive Text: Offering predictions from a single word to a sentence or paragraph, based on user input.
- Snippets (Personal and Team): Customizable text snippets to save time, accessible and editable through the admin portal.
- Magic Reply Feature: Allows users to generate complete messages or emails based on a given query, enhancing productivity.