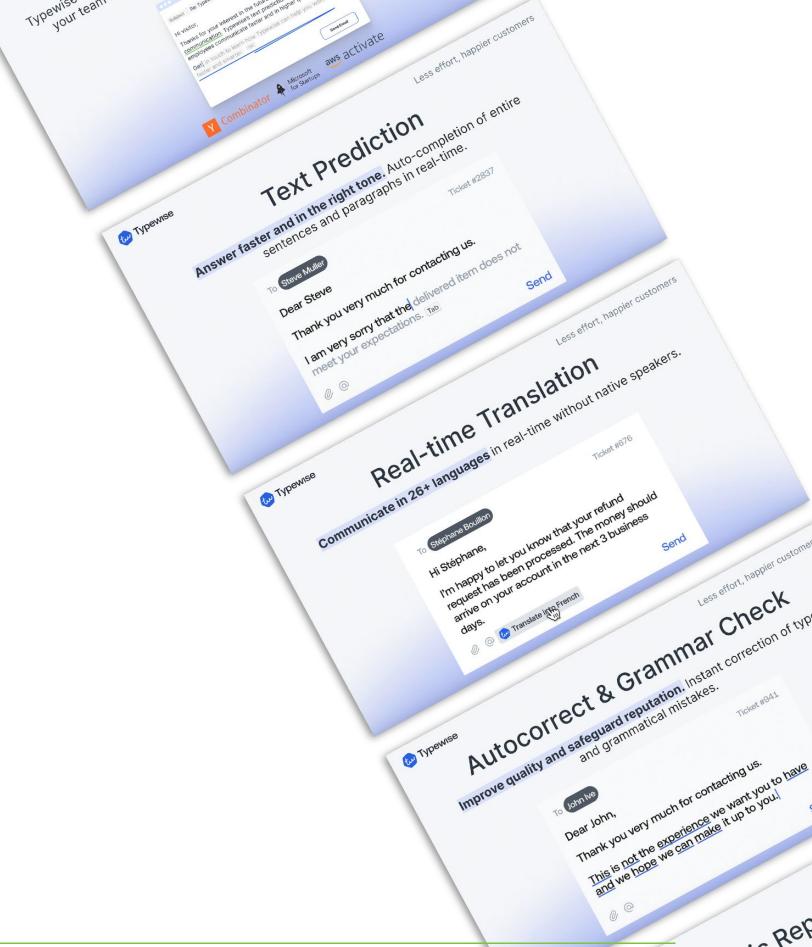

#### **The Features**

- Admin Portal: A central hub for authentication and configuration, streamlining client-specific customizations.
- Chrome and Edge Extensions: Facilitating distribution and updates, enhancing user experience across browsers.
- **Al-Driven Text Correction:** Automatic correction of incoherent words and grammar errors, with alternatives suggested.
- Predictive Text: Offering predictions from a single word to a sentence or paragraph, based on user input.
- Snippets (Personal and Team): Customizable text snippets to save time, accessible and editable through the admin portal.
- Magic Reply Feature: Allows users to generate complete messages or emails based on a given query, enhancing productivity.