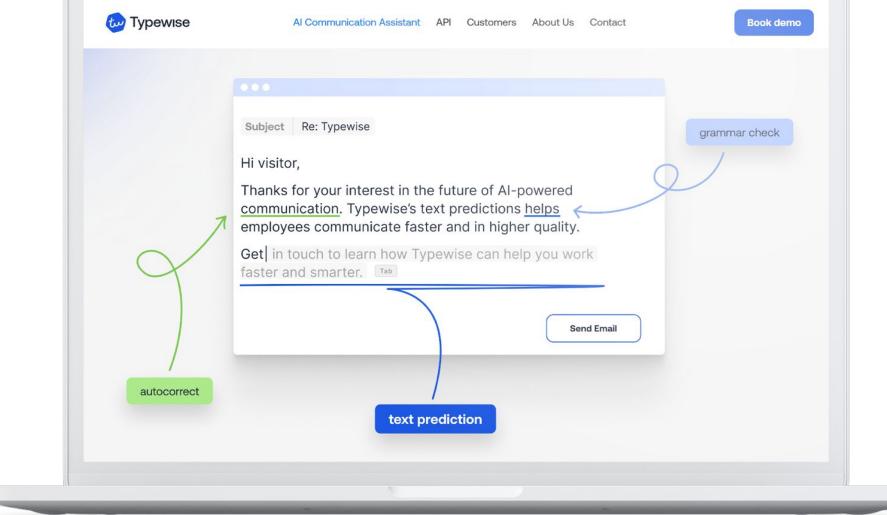

#### **The Features**

- Admin Portal: A central hub for authentication and configuration, streamlining client-specific customizations.
- Chrome and Edge Extensions: Facilitating distribution and updates, enhancing user experience across browsers.
- **Al-Driven Text Correction:** Automatic correction of incoherent words and grammar errors, with alternatives suggested.
- Predictive Text: Offering predictions from a single word to a sentence or paragraph, based on user input.
- Snippets (Personal and Team): Customizable text snippets to save time, accessible and editable through the admin portal.
- Magic Reply Feature: Allows users to generate complete messages or emails based on a given query, enhancing productivity.